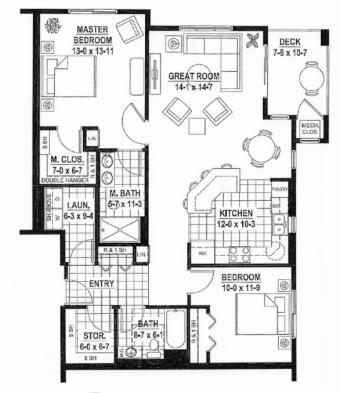

#### **Home A**

(1st & 3rd floor) 1 bedroom, 1 bath 873 sq. feet



#### **Home AA**

(2nd floor)
1 bedroom, 1 bath
873 sq. feet











#### **Home E**

2 bedroom, 1 bath 1077 sq. feet



#### Home G

(2nd & 3rd floor)

2 bedroom, 1 bath 1077 sq. feet









# Home GA (1st floor) 2 bedroom, 1 bath 1077 sq. feet



#### **Home J**

1 bedroom, 1 bath, den 1200 sq. feet











#### Home G2

2 bedroom, 1 bath 1204 sq. feet







#### **Home O**

1 bedroom, 1.5 bath, den 1222 sq. feet







#### **Home M**

2 bedroom, 2 bath 1261 sq. feet







#### Home P1

2 bedroom, 2 bath 1277 sq. feet





# BRANCHWOOD VILLAGE SENIOR LIVING COOPERATIVE

#### Home D1

1 bedroom, 1.5 bath, den 1290 sq. feet







#### **Home Y**

2 bedroom, 2 bath 1300 sq. feet







#### Home I

2 bedroom, 2 bath 1363 sq. feet







#### Home H2

2 bedroom, 2 bath 1376 sq. feet







## **Home K**

2 bedroom, 2 bath 1453 sq. feet







## **Home L**

2 bedroom, 2 bath 1462 sq. feet







# Home Q1

2 bedroom, 2 bath 1507 sq. feet