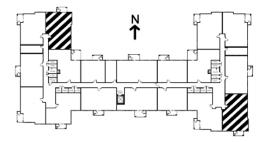

#### **Home E**

2 bedroom, 1 bath 1077 sq. feet



#### Home G

(2nd & 3rd floor)

2 bedroom, 1 bath 1077 sq. feet









# Home GA (1st floor) 2 bedroom, 1 bath 1077 sq. feet



#### **Home J**

1 bedroom, 1 bath, den 1200 sq. feet











#### Home G2

2 bedroom, 1 bath 1204 sq. feet







#### **Home O**

1 bedroom, 1.5 bath, den 1222 sq. feet







#### **Home M**

2 bedroom, 2 bath 1261 sq. feet







#### Home P1

2 bedroom, 2 bath 1277 sq. feet





# BRANCHWOOD VILLAGE SENIOR LIVING COOPERATIVE

#### Home D1

1 bedroom, 1.5 bath, den 1290 sq. feet







#### **Home Y**

2 bedroom, 2 bath 1300 sq. feet







#### Home I

2 bedroom, 2 bath 1363 sq. feet







#### Home H2

2 bedroom, 2 bath 1376 sq. feet







## **Home K**

2 bedroom, 2 bath 1453 sq. feet







## **Home L**

2 bedroom, 2 bath 1462 sq. feet







# Home Q1

2 bedroom, 2 bath 1507 sq. feet