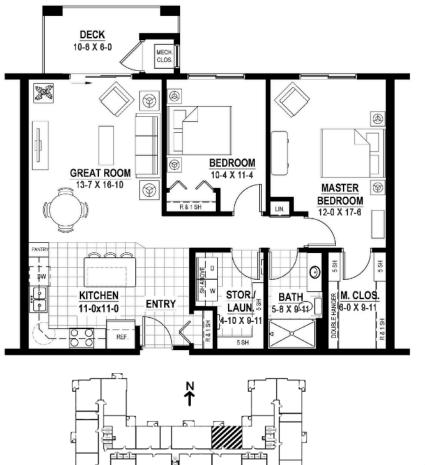

#### **Home A**

(1st & 3rd floor) 1 bedroom, 1 bath 873 sq. feet



#### **Home AA**

(2nd floor)
1 bedroom, 1 bath
873 sq. feet











#### **Home E**

2 bedroom, 1 bath 1077 sq. feet



#### Home G

(2nd & 3rd floor)

2 bedroom, 1 bath 1077 sq. feet









# Home GA (1st floor) 2 bedroom, 1 bath 1077 sq. feet



#### **Home J**

1 bedroom, 1 bath, den 1200 sq. feet











#### Home G2

2 bedroom, 1 bath 1204 sq. feet







#### **Home O**

1 bedroom, 1.5 bath, den 1222 sq. feet







#### **Home M**

2 bedroom, 2 bath 1261 sq. feet







#### Home P1

2 bedroom, 2 bath 1277 sq. feet





# BRANCHWOOD VILLAGE SENIOR LIVING COOPERATIVE

#### Home D1

1 bedroom, 1.5 bath, den 1290 sq. feet







#### **Home Y**

2 bedroom, 2 bath 1300 sq. feet







#### Home I

2 bedroom, 2 bath 1363 sq. feet







#### Home H2

2 bedroom, 2 bath 1376 sq. feet







## **Home K**

2 bedroom, 2 bath 1453 sq. feet







## **Home L**

2 bedroom, 2 bath 1462 sq. feet







# Home Q1

2 bedroom, 2 bath 1507 sq. feet