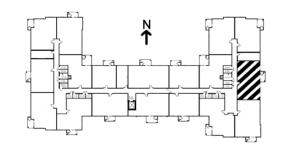

Home AA**

(2nd floor)
1 bedroom, 1 bath
873 sq. feet











#### **Home E**

2 bedroom, 1 bath 1077 sq. feet



#### Home G

(2nd & 3rd floor)

2 bedroom, 1 bath 1077 sq. feet









# Home GA (1st floor) 2 bedroom, 1 bath 1077 sq. feet



#### **Home J**

1 bedroom, 1 bath, den 1200 sq. feet











#### Home G2

2 bedroom, 1 bath 1204 sq. feet







#### **Home O**

1 bedroom, 1.5 bath, den 1222 sq. feet







#### **Home M**

2 bedroom, 2 bath 1261 sq. feet







#### Home P1

2 bedroom, 2 bath 1277 sq. feet





# BRANCHWOOD VILLAGE SENIOR LIVING COOPERATIVE

#### Home D1

1 bedroom, 1.5 bath, den 1290 sq. feet







#### **Home Y**

2 bedroom, 2 bath 1300 sq. feet







#### Home I

2 bedroom, 2 bath 1363 sq. feet







#### Home H2

2 bedroom, 2 bath 1376 sq. feet







## **Home K**

2 bedroom, 2 bath 1453 sq. feet







## **Home L**

2 bedroom, 2 bath 1462 sq. feet







# Home Q1

2 bedroom, 2 bath 1507 sq. feet