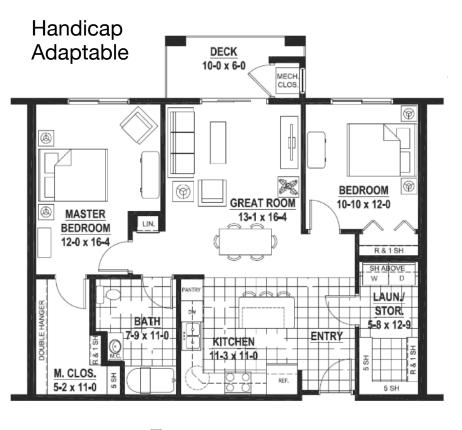

#### **Home A**

(1st & 3rd floor) 1 bedroom, 1 bath 873 sq. feet



#### **Home AA**

(2nd floor)
1 bedroom, 1 bath
873 sq. feet











#### **Home E**

2 bedroom, 1 bath 1077 sq. feet



#### Home G

(2nd & 3rd floor)

2 bedroom, 1 bath 1077 sq. feet









# Home GA (1st floor) 2 bedroom, 1 bath 1077 sq. feet



#### **Home J**

1 bedroom, 1 bath, den 1200 sq. feet











#### Home G2

2 bedroom, 1 bath 1204 sq. feet







#### **Home O**

1 bedroom, 1.5 bath, den 1222 sq. feet







#### **Home M**

2 bedroom, 2 bath 1261 sq. feet







#### Home P1

2 bedroom, 2 bath 1277 sq. feet





# BRANCHWOOD VILLAGE SENIOR LIVING COOPERATIVE

#### Home D1

1 bedroom, 1.5 bath, den 1290 sq. feet







#### **Home Y**

2 bedroom, 2 bath 1300 sq. feet







#### Home I

2 bedroom, 2 bath 1363 sq. feet







#### Home H2

2 bedroom, 2 bath 1376 sq. feet







## **Home K**

2 bedroom, 2 bath 1453 sq. feet







## **Home L**

2 bedroom, 2 bath 1462 sq. feet







# Home Q1

2 bedroom, 2 bath 1507 sq. feet