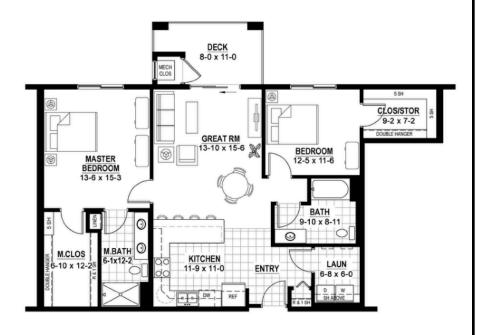

#### **Home E**

2 bedroom, 1 bath 1077 sq. feet

#### Home G

(2nd & 3rd floor)

2 bedroom, 1 bath 1077 sq. feet

# Home GA (1st floor) 2 bedroom, 1 bath 1077 sq. feet