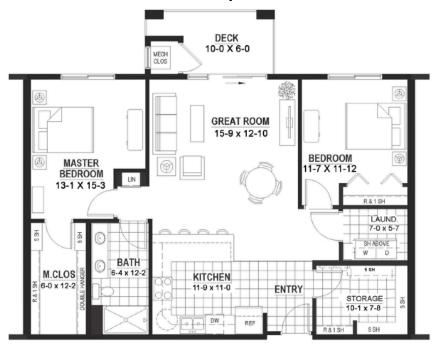

#### **Home A**

(1st & 3rd floor) 1 bedroom, 1 bath 873 sq. feet



#### **Home AA**

(2nd floor)
1 bedroom, 1 bath
873 sq. feet











#### **Home E**

2 bedroom, 1 bath 1077 sq. feet



#### Home G

(2nd & 3rd floor)

2 bedroom, 1 bath 1077 sq. feet









# Home GA (1st floor) 2 bedroom, 1 bath 1077 sq. feet



#### **Home J**

1 bedroom, 1 bath, den 1200 sq. feet











#### Home G2

2 bedroom, 1 bath 1204 sq. feet







#### **Home O**

1 bedroom, 1.5 bath, den 1222 sq. feet







#### **Home M**

2 bedroom, 2 bath 1261 sq. feet







#### Home P1

2 bedroom, 2 bath 1277 sq. feet





# BRANCHWOOD VILLAGE SENIOR LIVING COOPERATIVE

#### Home D1

1 bedroom, 1.5 bath, den 1290 sq. feet







#### **Home Y**

2 bedroom, 2 bath 1300 sq. feet







#### Home I

2 bedroom, 2 bath 1363 sq. feet







#### Home H2

2 bedroom, 2 bath 1376 sq. feet







## **Home K**

2 bedroom, 2 bath 1453 sq. feet







## **Home L**

2 bedroom, 2 bath 1462 sq. feet







# Home Q1

2 bedroom, 2 bath 1507 sq. feet