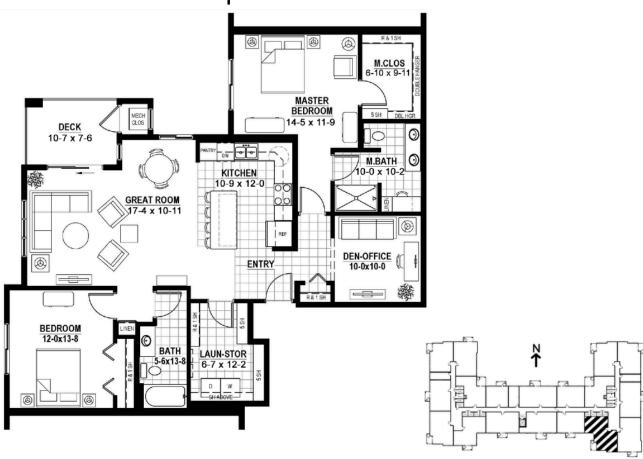

om, 1 bath 1077 sq. feet









# Home GA (1st floor) 2 bedroom, 1 bath 1077 sq. feet



#### **Home J**

1 bedroom, 1 bath, den 1200 sq. feet











#### Home G2

2 bedroom, 1 bath 1204 sq. feet







#### **Home O**

1 bedroom, 1.5 bath, den 1222 sq. feet







#### **Home M**

2 bedroom, 2 bath 1261 sq. feet







#### Home P1

2 bedroom, 2 bath 1277 sq. feet





# BRANCHWOOD VILLAGE SENIOR LIVING COOPERATIVE

#### Home D1

1 bedroom, 1.5 bath, den 1290 sq. feet







#### **Home Y**

2 bedroom, 2 bath 1300 sq. feet







#### Home I

2 bedroom, 2 bath 1363 sq. feet







#### Home H2

2 bedroom, 2 bath 1376 sq. feet







## **Home K**

2 bedroom, 2 bath 1453 sq. feet







## **Home L**

2 bedroom, 2 bath 1462 sq. feet







# Home Q1

2 bedroom, 2 bath 1507 sq. feet