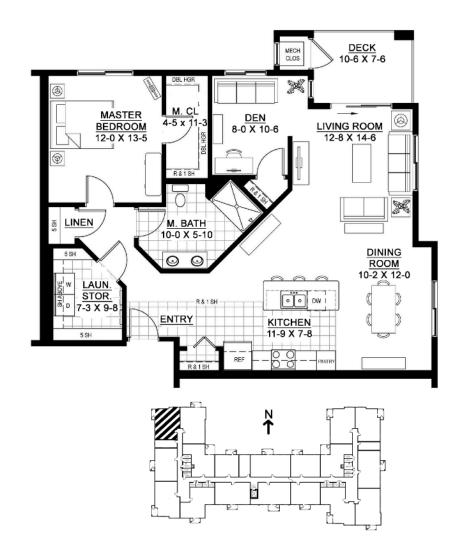

#### **Home A**

(1st & 3rd floor) 1 bedroom, 1 bath 873 sq. feet



#### **Home AA**

(2nd floor)
1 bedroom, 1 bath
873 sq. feet











#### **Home E**

2 bedroom, 1 bath 1077 sq. feet



#### Home G

(2nd & 3rd floor)

2 bedroom, 1 bath 1077 sq. feet









# Home GA (1st floor) 2 bedroom, 1 bath 1077 sq. feet



#### **Home J**

1 bedroom, 1 bath, den 1200 sq. feet











#### Home G2

2 bedroom, 1 bath 1204 sq. feet







#### **Home O**

1 bedroom, 1.5 bath, den 1222 sq. feet







#### **Home M**

2 bedroom, 2 bath 1261 sq. feet







#### Home P1

2 bedroom, 2 bath 1277 sq. feet





# BRANCHWOOD VILLAGE SENIOR LIVING COOPERATIVE

#### Home D1

1 bedroom, 1.5 bath, den 1290 sq. feet







#### **Home Y**

2 bedroom, 2 bath 1300 sq. feet







#### Home I

2 bedroom, 2 bath 1363 sq. feet







#### Home H2

2 bedroom, 2 bath 1376 sq. feet







## **Home K**

2 bedroom, 2 bath 1453 sq. feet







## **Home L**

2 bedroom, 2 bath 1462 sq. feet







# Home Q1

2 bedroom, 2 bath 1507 sq. feet