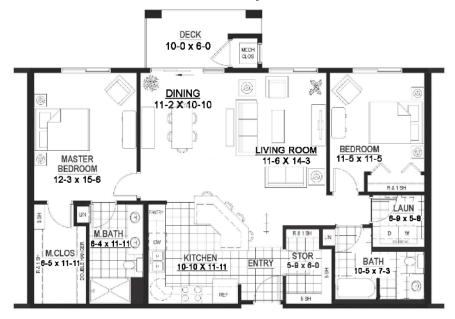

**Home AA**

(2nd floor)
1 bedroom, 1 bath
873 sq. feet











#### **Home E**

2 bedroom, 1 bath 1077 sq. feet



#### Home G

(2nd & 3rd floor)

2 bedroom, 1 bath 1077 sq. feet









# Home GA (1st floor) 2 bedroom, 1 bath 1077 sq. feet



#### **Home J**

1 bedroom, 1 bath, den 1200 sq. feet











#### Home G2

2 bedroom, 1 bath 1204 sq. feet







#### **Home O**

1 bedroom, 1.5 bath, den 1222 sq. feet







#### **Home M**

2 bedroom, 2 bath 1261 sq. feet







#### Home P1

2 bedroom, 2 bath 1277 sq. feet





# BRANCHWOOD VILLAGE SENIOR LIVING COOPERATIVE

#### Home D1

1 bedroom, 1.5 bath, den 1290 sq. feet







#### **Home Y**

2 bedroom, 2 bath 1300 sq. feet







#### Home I

2 bedroom, 2 bath 1363 sq. feet







#### Home H2

2 bedroom, 2 bath 1376 sq. feet







## **Home K**

2 bedroom, 2 bath 1453 sq. feet







## **Home L**

2 bedroom, 2 bath 1462 sq. feet







# Home Q1

2 bedroom, 2 bath 1507 sq. feet