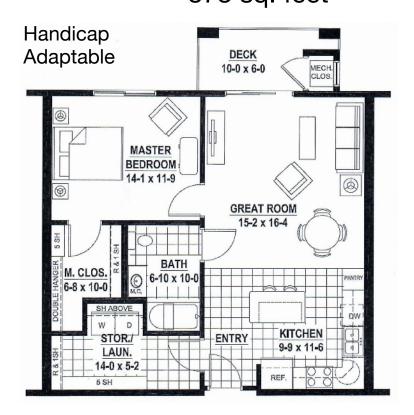

#### **Home A**

(1st & 3rd floor) 1 bedroom, 1 bath 873 sq. feet



#### **Home AA**

(2nd floor)
1 bedroom, 1 bath
873 sq. feet











#### **Home E**

2 bedroom, 1 bath 1077 sq. feet



#### Home G

(2nd & 3rd floor)

2 bedroom, 1 bath 1077 sq. feet









# Home GA (1st floor) 2 bedroom, 1 bath 1077 sq. feet



#### **Home J**

1 bedroom, 1 bath, den 1200 sq. feet











#### Home G2

2 bedroom, 1 bath 1204 sq. feet







#### **Home O**

1 bedroom, 1.5 bath, den 1222 sq. feet







#### **Home M**

2 bedroom, 2 bath 1261 sq. feet







#### Home P1

2 bedroom, 2 bath 1277 sq. feet





# BRANCHWOOD VILLAGE SENIOR LIVING COOPERATIVE

#### Home D1

1 bedroom, 1.5 bath, den 1290 sq. feet







#### **Home Y**

2 bedroom, 2 bath 1300 sq. feet







#### Home I

2 bedroom, 2 bath 1363 sq. feet







#### Home H2

2 bedroom, 2 bath 1376 sq. feet







## **Home K**

2 bedroom, 2 bath 1453 sq. feet







##