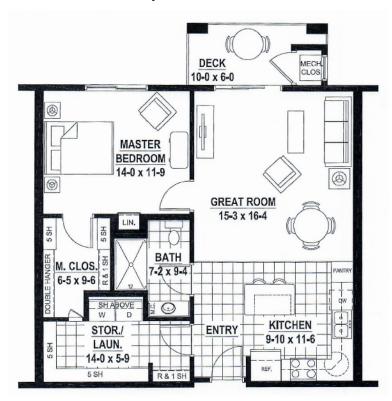

#### **Home A**

(1st & 3rd floor) 1 bedroom, 1 bath 873 sq. feet



#### **Home AA**

(2nd floor)
1 bedroom, 1 bath
873 sq. feet











#### **Home E**

2 bedroom, 1 bath 1077 sq. feet



#### Home G

(2nd & 3rd floor)

2 bedroom, 1 bath 1077 sq. feet









# Home GA (1st floor) 2 bedroom, 1 bath 1077 sq. feet



#### **Home J**

1 bedroom, 1 bath, den 1200 sq. feet











#### Home G2

2 bedroom, 1 bath 1204 sq. feet







#### **Home O**

1 bedroom, 1.5 bath, den 1222 sq. feet







#### **Home M**

2 bedroom, 2 bath 1261 sq. feet







#### Home P1

2 bedroom, 2 bath 1277 sq. feet





# BRANCHWOOD VILLAGE SENIOR LIVING COOPERATIVE

#### Home D1

1 bedroom, 1.5 bath, den 1290 sq. feet







#### **Home Y**

2 bedroom, 2 bath 1300 sq. feet







#### Home I

2 bedroom, 2 bath 1363 sq. feet







#### Home H2

2 bedroom, 2 bath 1376 sq. feet







## **Home K**

2 bedroom, 2 bath 1453 sq. feet