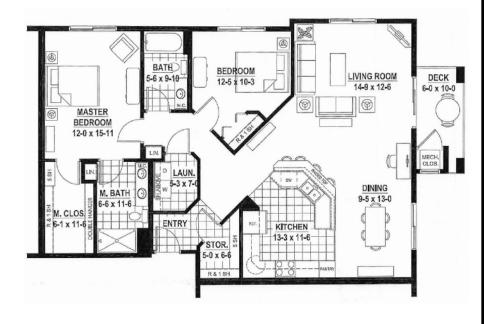

t











#### **Home E**

2 bedroom, 1 bath 1077 sq. feet



#### Home G

(2nd & 3rd floor)

2 bedroom, 1 bath 1077 sq. feet









# Home GA (1st floor) 2 bedroom, 1 bath 1077 sq. feet



#### **Home J**

1 bedroom, 1 bath, den 1200 sq. feet











#### Home G2

2 bedroom, 1 bath 1204 sq. feet







#### **Home O**

1 bedroom, 1.5 bath, den 1222 sq. feet







#### **Home M**

2 bedroom, 2 bath 1261 sq. feet







#### Home P1

2 bedroom, 2 bath 1277 sq. feet





# BRANCHWOOD VILLAGE SENIOR LIVING COOPERATIVE

#### Home D1

1 bedroom, 1.5 bath, den 1290 sq. feet







#### **Home Y**

2 bedroom, 2 bath 1300 sq. feet







#### Home I

2 bedroom, 2 bath 1363 sq. feet







#### Home H2

2 bedroom, 2 bath 1376 sq. feet







## **Home K**

2 bedroom, 2 bath 1453 sq. feet







## **Home L**

2 bedroom, 2 bath 1462 sq. feet







# Home Q1

2 bedroom, 2 bath 1507 sq. feet