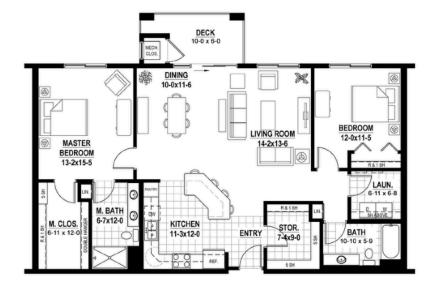

q. feet



#### Home G

(2nd & 3rd floor)

2 bedroom, 1 bath 1077 sq. feet









# Home GA (1st floor) 2 bedroom, 1 bath 1077 sq. feet



#### **Home J**

1 bedroom, 1 bath, den 1200 sq. feet











#### Home G2

2 bedroom, 1 bath 1204 sq. feet







#### **Home O**

1 bedroom, 1.5 bath, den 1222 sq. feet







#### **Home M**

2 bedroom, 2 bath 1261 sq. feet







#### Home P1

2 bedroom, 2 bath 1277 sq. feet





# BRANCHWOOD VILLAGE SENIOR LIVING COOPERATIVE

#### Home D1

1 bedroom, 1.5 bath, den 1290 sq. feet







#### **Home Y**

2 bedroom, 2 bath 1300 sq. feet







#### Home I

2 bedroom, 2 bath 1363 sq. feet







#### Home H2

2 bedroom, 2 bath 1376 sq. feet







## **Home K**

2 bedroom, 2 bath 1453 sq. feet







## **Home L**

2 bedroom, 2 bath 1462 sq. feet







# Home Q1

2 bedroom, 2 bath 1507 sq. feet