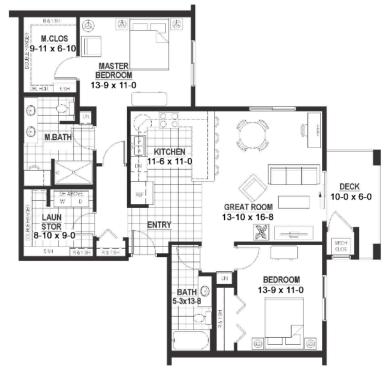

#### **Home A**

(1st & 3rd floor) 1 bedroom, 1 bath 873 sq. feet



#### **Home AA**

(2nd floor)
1 bedroom, 1 bath
873 sq. feet











#### **Home E**

2 bedroom, 1 bath 1077 sq. feet



#### Home G

(2nd & 3rd floor)

2 bedroom, 1 bath 1077 sq. feet









# Home GA (1st floor) 2 bedroom, 1 bath 1077 sq. feet



#### **Home J**

1 bedroom, 1 bath, den 1200 sq. feet











#### Home G2

2 bedroom, 1 bath 1204 sq. feet







#### **Home O**

1 bedroom, 1.5 bath, den 1222 sq. feet







#### **Home M**

2 bedroom, 2 bath 1261 sq. feet







#### Home P1

2 bedroom, 2 bath 1277 sq. feet





# BRANCHWOOD VILLAGE SENIOR LIVING COOPERATIVE

#### Home D1

1 bedroom, 1.5 bath, den 1290 sq. feet







#### **Home Y**

2 bedroom, 2 bath 1300 sq. feet







#### Home I

2 bedroom, 2 bath 1363 sq. feet







#### Home H2

2 bedroom, 2 bath 1376 sq. feet







## **Home K**

2 bedroom, 2 bath 1453 sq. feet







## **Home L**

2 bedroom, 2 bath 1462 sq. feet







# Home Q1

2 bedroom, 2 bath 1507 sq. feet