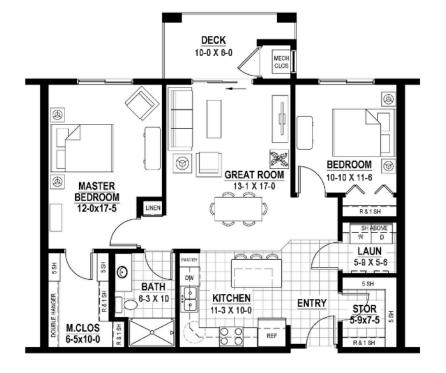

#### **Home A**

(1st & 3rd floor) 1 bedroom, 1 bath 873 sq. feet



#### **Home AA**

(2nd floor)
1 bedroom, 1 bath
873 sq. feet











#### **Home E**

2 bedroom, 1 bath 1077 sq. feet



#### Home G

(2nd & 3rd floor)

2 bedroom, 1 bath 1077 sq. feet









# Home GA (1st floor) 2 bedroom, 1 bath 1077 sq. feet



#### **Home J**

1 bedroom, 1 bath, den 1200 sq. feet











#### Home G2

2 bedroom, 1 bath 1204 sq. feet







#### **Home O**

1 bedroom, 1.5 bath, den 1222 sq. feet







#### **Home M**

2 bedroom, 2 bath 1261 sq. feet







#### Home P1

2 bedroom, 2 bath 1277 sq. feet





# BRANCHWOOD VILLAGE SENIOR LIVING COOPERATIVE

#### Home D1

1 bedroom, 1.5 bath, den 1290 sq. feet







#### **Home Y**

2 bedroom, 2 bath 1300 sq. feet







#### Home I

2 bedroom, 2 bath 1363 sq. feet







#### Home H2

2 bedroom, 2 bath 1376 sq. feet







## **Home K**

2 bedroom, 2 bath 1453 sq. feet







## **Home L**

2 bedroom, 2 bath 1462 sq. feet







# Home Q1

2 bedroom, 2 bath 1507 sq. feet