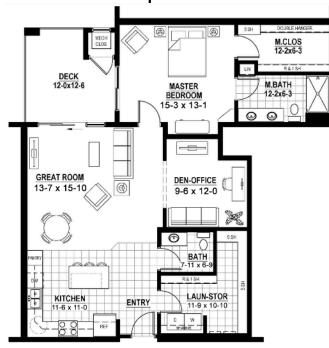

#### **Home A**

(1st & 3rd floor) 1 bedroom, 1 bath 873 sq. feet



#### **Home AA**

(2nd floor)
1 bedroom, 1 bath
873 sq. feet











#### **Home E**

2 bedroom, 1 bath 1077 sq. feet



#### Home G

(2nd & 3rd floor)

2 bedroom, 1 bath 1077 sq. feet









# Home GA (1st floor) 2 bedroom, 1 bath 1077 sq. feet



#### **Home J**

1 bedroom, 1 bath, den 1200 sq. feet











#### Home G2

2 bedroom, 1 bath 1204 sq. feet







#### **Home O**

1 bedroom, 1.5 bath, den 1222 sq. feet







#### **Home M**

2 bedroom, 2 bath 1261 sq. feet







#### Home P1

2 bedroom, 2 bath 1277 sq. feet





# BRANCHWOOD VILLAGE SENIOR LIVING COOPERATIVE

#### Home D1

1 bedroom, 1.5 bath, den 1290 sq. feet







#### **Home Y**

2 bedroom, 2 bath 1300 sq. feet







#### Home I

2 bedroom, 2 bath 1363 sq. feet







#### Home H2

2 bedroom, 2 bath 1376 sq. feet







## **Home K**

2 bedroom, 2 bath 1453 sq. feet







## **Home L**

2 bedroom, 2 bath 1462 sq. feet







# Home Q1

2 bedroom, 2 bath 1507 sq. feet