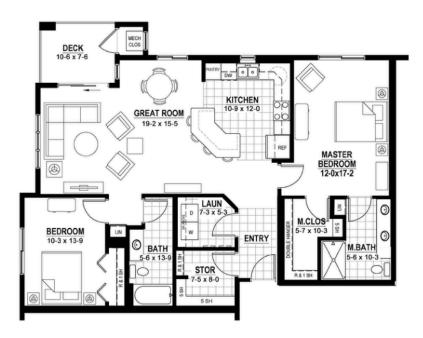

& 3rd floor) 1 bedroom, 1 bath 873 sq. feet



#### **Home AA**

(2nd floor)
1 bedroom, 1 bath
873 sq. feet











#### **Home E**

2 bedroom, 1 bath 1077 sq. feet



#### Home G

(2nd & 3rd floor)

2 bedroom, 1 bath 1077 sq. feet









# Home GA (1st floor) 2 bedroom, 1 bath 1077 sq. feet



#### **Home J**

1 bedroom, 1 bath, den 1200 sq. feet











#### Home G2

2 bedroom, 1 bath 1204 sq. feet







#### **Home O**

1 bedroom, 1.5 bath, den 1222 sq. feet







#### **Home M**

2 bedroom, 2 bath 1261 sq. feet







#### Home P1

2 bedroom, 2 bath 1277 sq. feet





# BRANCHWOOD VILLAGE SENIOR LIVING COOPERATIVE

#### Home D1

1 bedroom, 1.5 bath, den 1290 sq. feet







#### **Home Y**

2 bedroom, 2 bath 1300 sq. feet







#### Home I

2 bedroom, 2 bath 1363 sq. feet







#### Home H2

2 bedroom, 2 bath 1376 sq. feet







## **Home K**

2 bedroom, 2 bath 1453 sq. feet







## **Home L**

2 bedroom, 2 bath 1462 sq. feet







# Home Q1

2 bedroom, 2 bath 1507 sq. feet