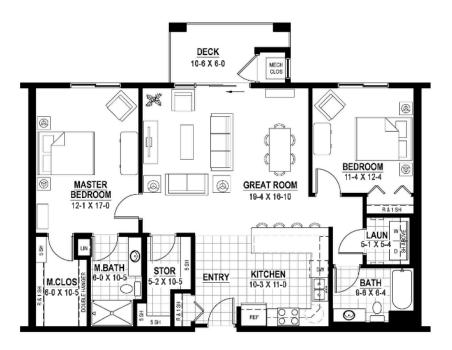

#### **Home A**

(1st & 3rd floor) 1 bedroom, 1 bath 873 sq. feet



#### **Home AA**

(2nd floor)
1 bedroom, 1 bath
873 sq. feet











#### **Home E**

2 bedroom, 1 bath 1077 sq. feet



#### Home G

(2nd & 3rd floor)

2 bedroom, 1 bath 1077 sq. feet









# Home GA (1st floor) 2 bedroom, 1 bath 1077 sq. feet



#### **Home J**

1 bedroom, 1 bath, den 1200 sq. feet











#### Home G2

2 bedroom, 1 bath 1204 sq. feet







#### **Home O**

1 bedroom, 1.5 bath, den 1222 sq. feet







#### **Home M**

2 bedroom, 2 bath 1261 sq. feet







#### Home P1

2 bedroom, 2 bath 1277 sq. feet





# BRANCHWOOD VILLAGE SENIOR LIVING COOPERATIVE

#### Home D1

1 bedroom, 1.5 bath, den 1290 sq. feet







#### **Home Y**

2 bedroom, 2 bath 1300 sq. feet







#### Home I

2 bedroom, 2 bath 1363 sq. feet







#### Home H2

2 bedroom, 2 bath 1376 sq. feet







## **Home K**

2 bedroom, 2 bath 1453 sq. feet







## **Home L**

2 bedroom, 2 bath 1462 sq. feet







# Home Q1

2 bedroom, 2 bath 1507 sq. feet